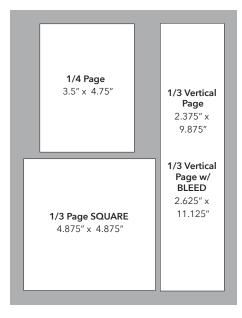

# 2024 MAGAZINE SPECIFICATIONS

**THE MARKETPLACE** for Buyers of Real Estate

800.736.0321 • rpimedia.com

| AD SIZES               | Trim Size        | Bleed Size       |
|------------------------|------------------|------------------|
| 2-page spread*         | 16.75" x 10.875" | 17" x 11.125"    |
| 1 page                 | 8.375" x 10.875" | 8.625" x 11.125" |
| 2/3 vertical           | 4.875" x 9.875"  | 5.125" x 11.125" |
| 1/2 horizontal spread* | 16.75" x 5.25"   | 17" x 5.5"       |
| 1/2 page               | 7.375" x 4.875"  | 8.625" x 5.5"    |
| 1/3 vertical           | 2.375" x 9.875"  | 2.625" x 11.125" |
| 1/3 square             | 4.875" x 4.875"  | n/a              |
| 1/4 page               | 3.5" x 4.75"     | n/a              |